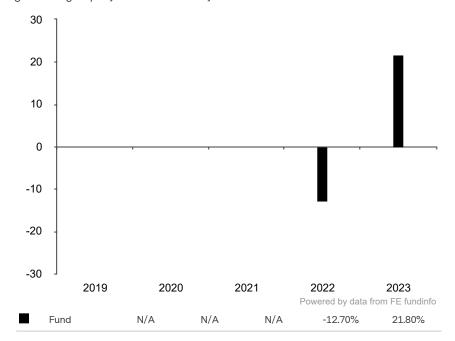

This document is accurate as at 18 November 2024.

This chart shows the fund's performance as the percentage loss or gain per year over the last 2 years.