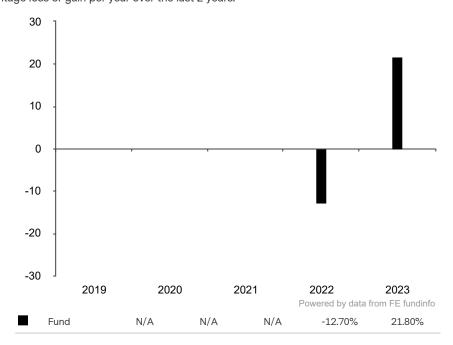

This document is accurate as at 08 March 2024.

This chart shows the fund's performance as the percentage loss or gain per year over the last 2 years.