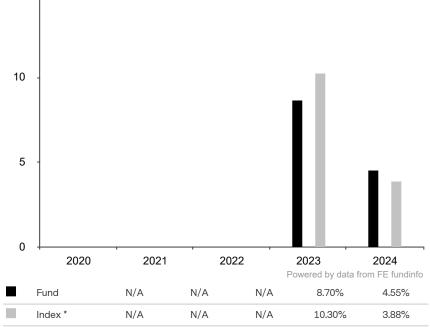

This document is accurate as at 05 February 2025.

This chart shows the fund's performance as the percentage loss or gain per year over the last 2 years against its benchmark.

The share class uses the benchmark J.P. Morgan ESG 15 EMBI Global Diversified Index.

\* Index - J.P. Morgan ESG EMBI Global Diversified Index (EUR hedged)