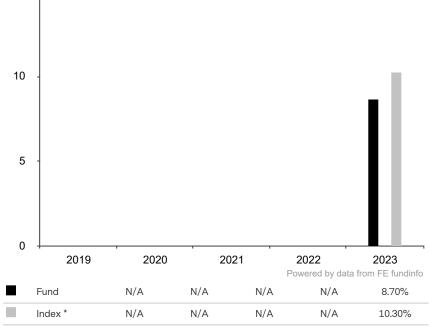

This document is accurate as at 08 March 2024.

This chart shows the fund's performance as the percentage loss or gain per year over the last 1 years against its benchmark.

The share class uses the benchmark J.P. Morgan ESG 15 EMBI Global Diversified Index.

\* Index - J.P. Morgan ESG EMBI Global Diversified Index (EUR hedged)