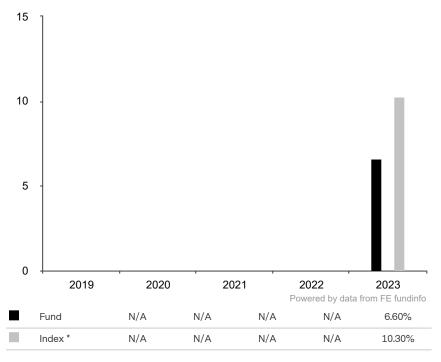

This document is accurate as at 08 March 2024.

This chart shows the fund's performance as the percentage loss or gain per year over the last 1 years against its benchmark.

\* Index - J.P. Morgan ESG EMBI Global Diversified Index (CHF hedged)

The share class uses the benchmark J.P. Morgan ESG