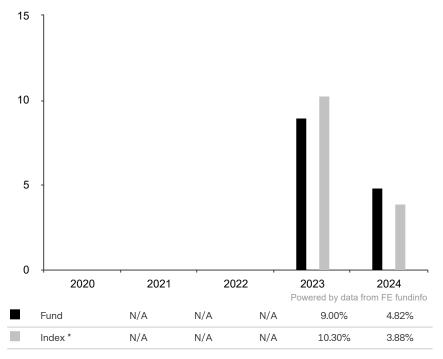

This document is accurate as at 05 February 2025.

This chart shows the fund's performance as the percentage loss or gain per year over the last 2 years against its benchmark.

The share class uses the benchmark J.P. Morgan ESG EMBI Global Diversified Index (EUR hedged).

\* Index - J.P. Morgan ESG EMBI Global Diversified Index (EUR hedged)