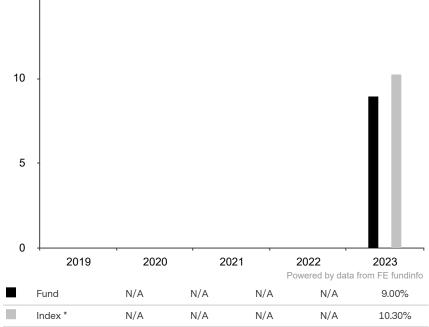

This document is accurate as at 08 March 2024.

This chart shows the fund's performance as the percentage loss or gain per year over the last 1 years against its benchmark.

The share class uses the benchmark J.P. Morgan ESG EMBI Global Diversified Index (EUR hedged).

\* Index - J.P. Morgan ESG EMBI Global Diversified Index (EUR hedged)