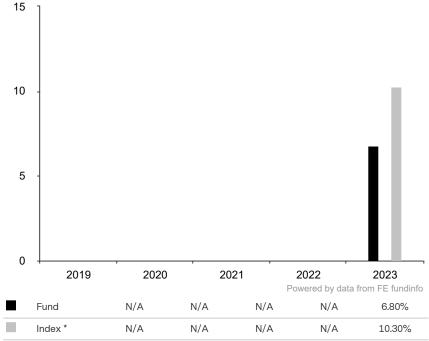

This document is accurate as at 08 March 2024.

This chart shows the fund's performance as the percentage loss or gain per year over the last 1 years against its benchmark.

The share class uses the benchmark J.P. Morgan ESG EMBI Global Diversified Index (CHF hedged).

\* Index - J.P. Morgan ESG EMBI Global Diversified Index (CHF hedged)