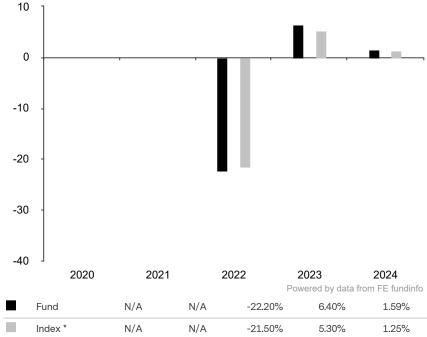

This document is accurate as at 05 February 2025.

This chart shows the fund's performance as the percentage loss or gain per year over the last 3 years against its benchmark.

The share class uses the benchmark J.P. Morgan ESG EMBI Global Diversified Index (CHF hedged).

\* Index - J.P. Morgan ESG EMBI Global Diversified Index (CHF hedged)