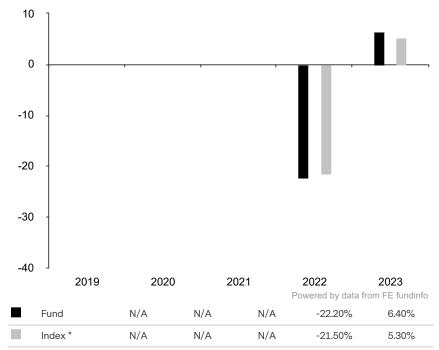

This document is accurate as at 08 March 2024.

This chart shows the fund's performance as the percentage loss or gain per year over the last 2 years against its benchmark.

The share class uses the benchmark J.P. Morgan ESG EMBI Global Diversified Index (CHF hedged).

\* Index - J.P. Morgan ESG EMBI Global Diversified Index (CHF hedged)