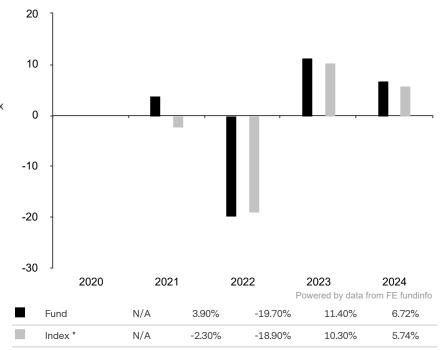

This document is accurate as at 05 February 2025.

This chart shows the fund's performance as the percentage loss or gain per year over the last 4 years against its benchmark.

Subfund launch date: 30 September 2020 Share class launch date: 30 September 2020

Past performance is shown in the currency of the share class (USD).

The share class uses the benchmark J.P. Morgan ESG EMBI Global Diversified Index.

\* Index - J.P. Morgan ESG EMBI Global Diversified Index