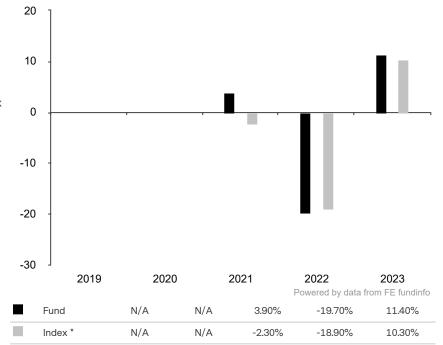

This document is accurate as at 08 March 2024.

This chart shows the fund's performance as the percentage loss or gain per year over the last 3 years against its benchmark.

Subfund launch date: 30 September 2020 Share class launch date: 30 September 2020

Past performance is shown in the currency of the share class (USD).

The share class uses the benchmark J.P. Morgan ESG EMBI Global Diversified Index.

\* Index - J.P. Morgan ESG EMBI Global Diversified Index