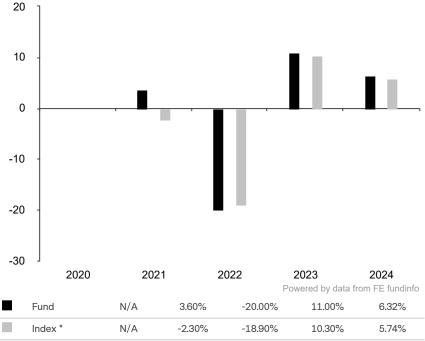

This document is accurate as at 05 February 2025.

This chart shows the fund's performance as the percentage loss or gain per year over the last 4 years against its benchmark.

Subfund launch date: 30 September 2020 Share class launch date: 30 September 2020 Past performance is shown in the currency of the share

class (USD). The share class uses the benchmark J.P. Morgan ESG EMBI Global Diversified Index.

\* Index - J.P. Morgan ESG EMBI Global Diversified Index