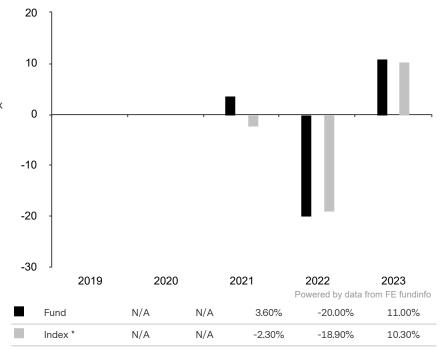

This document is accurate as at 08 March 2024.

This chart shows the fund's performance as the percentage loss or gain per year over the last 3 years against its benchmark.

Subfund launch date: 30 September 2020 Share class launch date: 30 September 2020

Past performance is shown in the currency of the share class (USD).

The share class uses the benchmark J.P. Morgan ESG EMBI Global Diversified Index.

\* Index - J.P. Morgan ESG EMBI Global Diversified Index