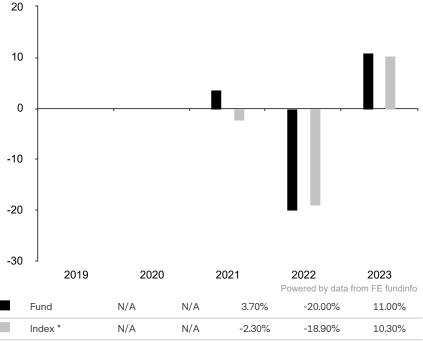

This document is accurate as at 08 March 2024.

This chart shows the fund's performance as the percentage loss or gain per year over the last 3 years against its benchmark.

Subfund launch date: 30 September 2020 Share class launch date: 30 September 2020 Past performance is shown in the currency of the share class (USD).

The share class uses the benchmark J.P. Morgan ESG EMBI Global Diversified Index.

\* Index - J.P. Morgan ESG EMBI Global Diversified Index