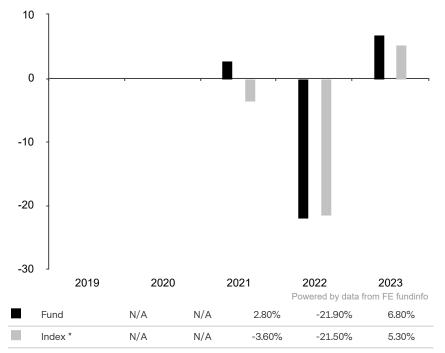

This document is accurate as at 08 March 2024.

This chart shows the fund's performance as the percentage loss or gain per year over the last 3 years against its benchmark.

Subfund launch date: 30 September 2020 Share class launch date: 30 September 2020

The share class uses the benchmark J.P. Morgan ESG EMBI Global Diversified Index (CHF hedged).

\* Index - J.P. Morgan ESG EMBI Global Diversified Index (CHF hedged)