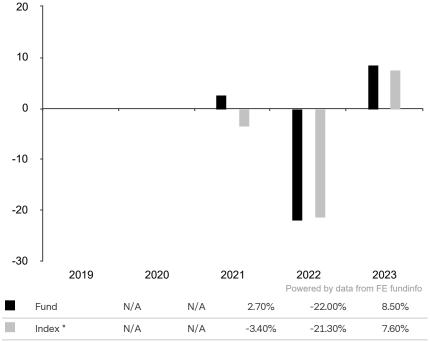

This document is accurate as at 08 March 2024.

This chart shows the fund's performance as the percentage loss or gain per year over the last 3 years against its benchmark.

Subfund launch date: 30 September 2020 Share class launch date: 30 September 2020

The share class uses the benchmark J.P. Morgan ESG EMBI Global Diversified Index (EUR hedged).

\* Index - J.P. Morgan ESG EMBI Global Diversified Index (EUR hedged)