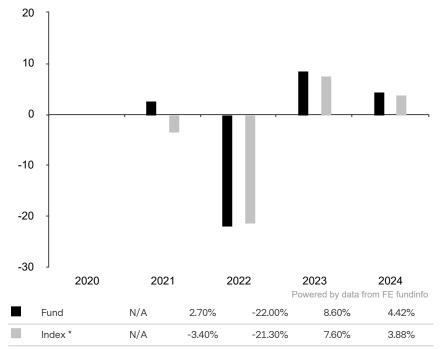

This document is accurate as at 05 February 2025.

This chart shows the fund's performance as the percentage loss or gain per year over the last 4 years against its benchmark.

Subfund launch date: 30 September 2020 Share class launch date: 30 September 2020

The share class uses the benchmark J.P. Morgan ESG EMBI Global Diversified Index (EUR hedged).

\* Index - J.P. Morgan ESG EMBI Global Diversified Index (EUR hedged)