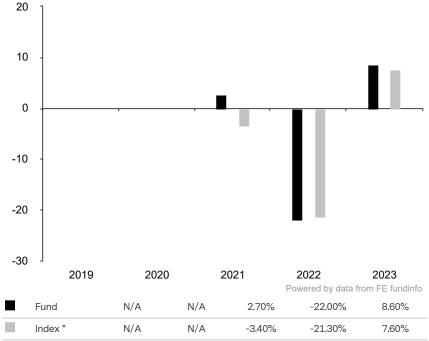

This document is accurate as at 08 March 2024.

This chart shows the fund's performance as the percentage loss or gain per year over the last 3 years against its benchmark.

Subfund launch date: 30 September 2020 Share class launch date: 30 September 2020

The share class uses the benchmark J.P. Morgan ESG EMBI Global Diversified Index (EUR hedged).

\* Index - J.P. Morgan ESG EMBI Global Diversified Index (EUR hedged)