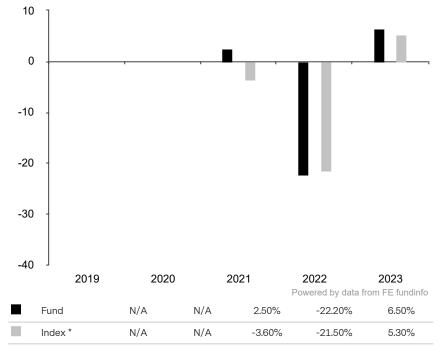

This document is accurate as at 08 March 2024.

This chart shows the fund's performance as the percentage loss or gain per year over the last 3 years against its benchmark.

Subfund launch date: 30 September 2020 Share class launch date: 30 September 2020

The share class uses the benchmark J.P. Morgan ESG EMBI Global Diversified Index (CHF hedged).

\* Index - J.P. Morgan ESG EMBI Global Diversified Index (CHF hedged)