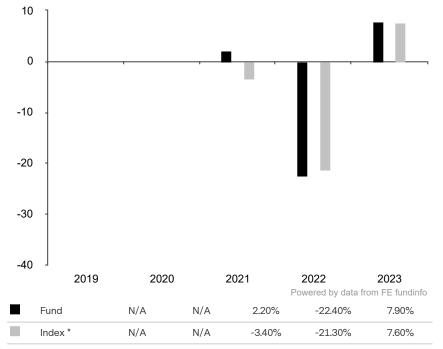

This document is accurate as at 08 March 2024.

This chart shows the fund's performance as the percentage loss or gain per year over the last 3 years against its benchmark.

Subfund launch date: 30 September 2020 Share class launch date: 30 September 2020

The share class uses the benchmark J.P. Morgan ESG EMBI Global Diversified Index (EUR hedged).

\* Index - J.P. Morgan ESG EMBI Global Diversified Index (EUR hedged)