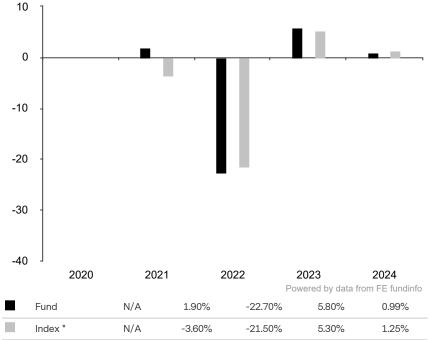

This document is accurate as at 05 February 2025.

This chart shows the fund's performance as the percentage loss or gain per year over the last 4 years against its benchmark.

Subfund launch date: 30 September 2020 Share class launch date: 30 September 2020

The share class uses the benchmark J.P. Morgan ESG EMBI Global Diversified Index (CHF hedged).

\* Index - J.P. Morgan ESG EMBI Global Diversified Index (CHF hedged)