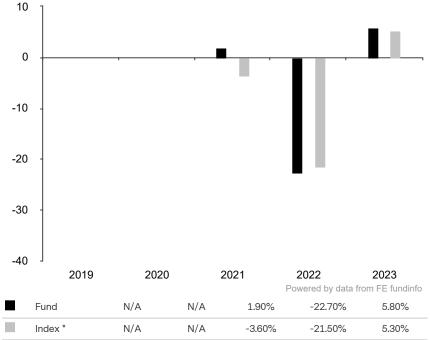

This document is accurate as at 08 March 2024.

This chart shows the fund's performance as the percentage loss or gain per year over the last 3 years against its benchmark.

Subfund launch date: 30 September 2020 Share class launch date: 30 September 2020

The share class uses the benchmark J.P. Morgan ESG EMBI Global Diversified Index (CHF hedged).

\* Index - J.P. Morgan ESG EMBI Global Diversified Index (CHF hedged)