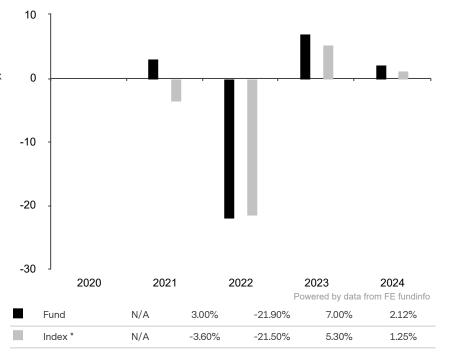

This document is accurate as at 05 February 2025.

This chart shows the fund's performance as the percentage loss or gain per year over the last 4 years against its benchmark.

Subfund launch date: 30 September 2020 Share class launch date: 30 September 2020

The share class uses the benchmark J.P. Morgan ESG EMBI Global Diversified Index (CHF hedged).

\* Index - J.P. Morgan ESG EMBI Global Diversified Index (CHF hedged)