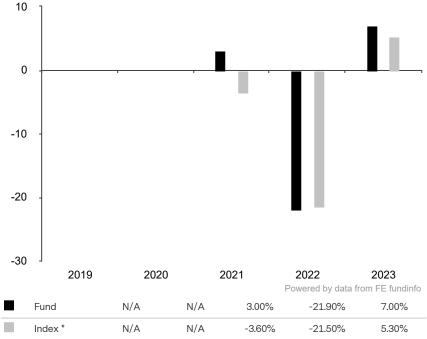

This document is accurate as at 08 March 2024.

This chart shows the fund's performance as the percentage loss or gain per year over the last 3 years against its benchmark.

Subfund launch date: 30 September 2020 Share class launch date: 30 September 2020

The share class uses the benchmark J.P. Morgan ESG EMBI Global Diversified Index (CHF hedged).

\* Index - J.P. Morgan ESG EMBI Global Diversified Index (CHF hedged)