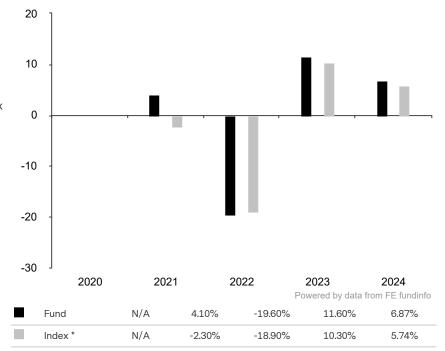

This document is accurate as at 05 February 2025.

This chart shows the fund's performance as the percentage loss or gain per year over the last 4 years against its benchmark.

Subfund launch date: 30 September 2020 Share class launch date: 30 September 2020

Past performance is shown in the currency of the share class (USD).

The share class uses the benchmark J.P. Morgan ESG EMBI Global Diversified Index.

\* Index - J.P. Morgan ESG EMBI Global Diversified Index