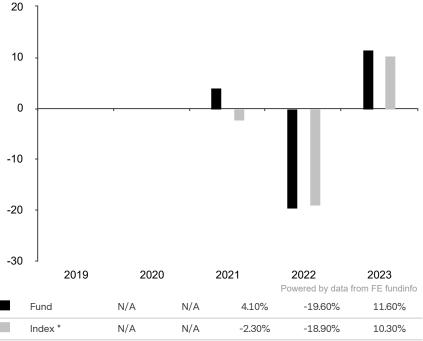

This document is accurate as at 08 March 2024.

This chart shows the fund's performance as the percentage loss or gain per year over the last 3 years against its benchmark.

Subfund launch date: 30 September 2020 Share class launch date: 30 September 2020 Past performance is shown in the currency of the share class (USD).

The share class uses the benchmark J.P. Morgan ESG EMBI Global Diversified Index.

\* Index - J.P. Morgan ESG EMBI Global Diversified Index