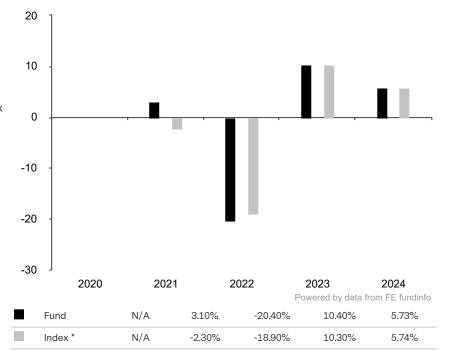

This document is accurate as at 05 February 2025.

This chart shows the fund's performance as the percentage loss or gain per year over the last 4 years against its benchmark.

Subfund launch date: 30 September 2020 Share class launch date: 30 September 2020

Past performance is shown in the currency of the share class (USD).

The share class uses the benchmark J.P. Morgan ESG EMBI Global Diversified Index.

\* Index - J.P. Morgan ESG EMBI Global Diversified Index