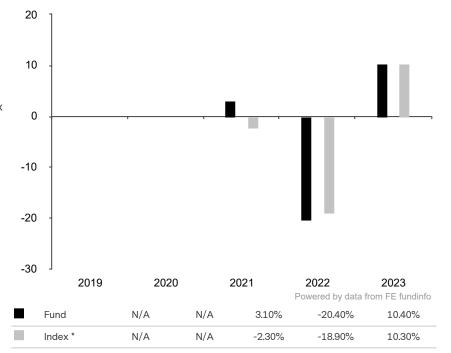

This document is accurate as at 08 March 2024.

This chart shows the fund's performance as the percentage loss or gain per year over the last 3 years against its benchmark.

Subfund launch date: 30 September 2020 Share class launch date: 30 September 2020

Past performance is shown in the currency of the share class (USD).

The share class uses the benchmark J.P. Morgan ESG EMBI Global Diversified Index.

\* Index - J.P. Morgan ESG EMBI Global Diversified Index