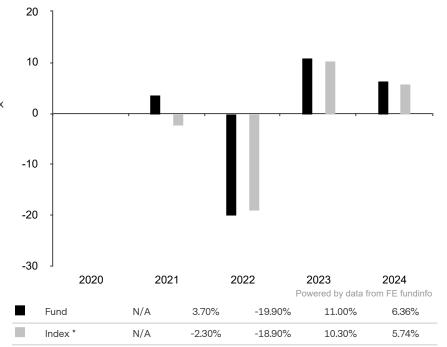

This document is accurate as at 05 February 2025.

This chart shows the fund's performance as the percentage loss or gain per year over the last 4 years against its benchmark.

Subfund launch date: 30 September 2020 Share class launch date: 30 September 2020

Past performance is shown in the currency of the share class (USD).

The share class uses the benchmark J.P. Morgan ESG EMBI Global Diversified Index.

\* Index - J.P. Morgan ESG EMBI Global Diversified Index