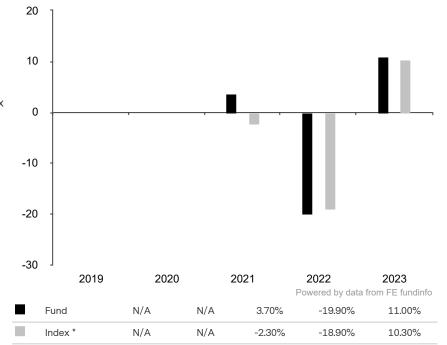

This document is accurate as at 08 March 2024.

This chart shows the fund's performance as the percentage loss or gain per year over the last 3 years against its benchmark.

Subfund launch date: 30 September 2020 Share class launch date: 30 September 2020

Past performance is shown in the currency of the share class (USD).

The share class uses the benchmark J.P. Morgan ESG EMBI Global Diversified Index.

\* Index - J.P. Morgan ESG EMBI Global Diversified Index