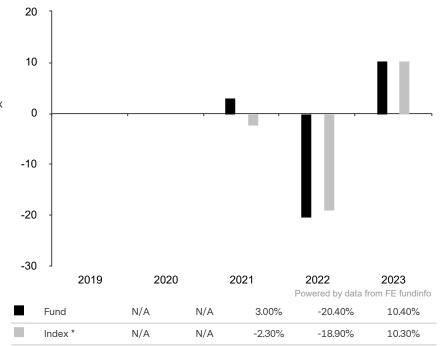

This document is accurate as at 08 March 2024.

This chart shows the fund's performance as the percentage loss or gain per year over the last 3 years against its benchmark.

Subfund launch date: 30 September 2020 Share class launch date: 30 September 2020

Past performance is shown in the currency of the share class (USD).

The share class uses the benchmark J.P. Morgan ESG EMBI Global Diversified Index.

\* Index - J.P. Morgan ESG EMBI Global Diversified Index