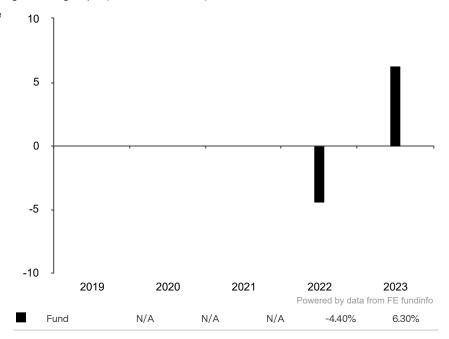

This document is accurate as at 08 March 2024.

This chart shows the fund's performance as the percentage loss or gain per year over the last 2 years.

Past performance is shown in the currency of the share class (GBP).