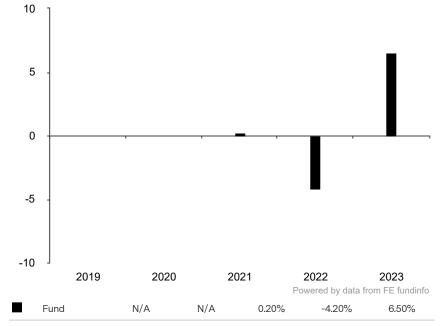

## TwentyFour Sustainable Short Term Bond Income

a sub-fund of Vontobel Fund, Share class R, Currency GBP, ISIN LU2113308055

The Commission de Surveillance du Secteur Financier (CSSF) is responsible for supervising Vontobel Asset Management S.A. in relation to this Key Information Document. This Product and its management company Vontobel Asset Management S.A. are authorized in Luxembourg and supervised / regulated by the CSSF. Vontobel Asset Management S.A. is part of Vontobel Group.

This document is accurate as at 08 March 2024.

This chart shows the fund's performance as the percentage loss or gain per year over the last 3 years.

Subfund launch date: 22 January 2020 Share class launch date: 19 February 2020

Past performance is shown in the currency of the share class (GBP).