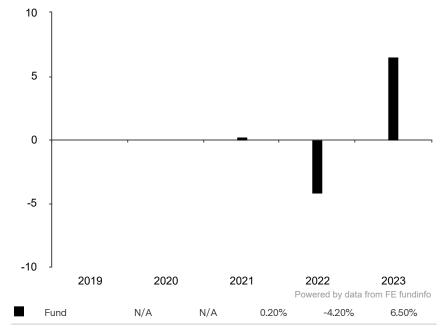

This document is accurate as at 08 March 2024.

This chart shows the fund's performance as the percentage loss or gain per year over the last 3 years.

Subfund launch date: 22 January 2020 Share class launch date: 22 January 2020

Past performance is shown in the currency of the share class (GBP).