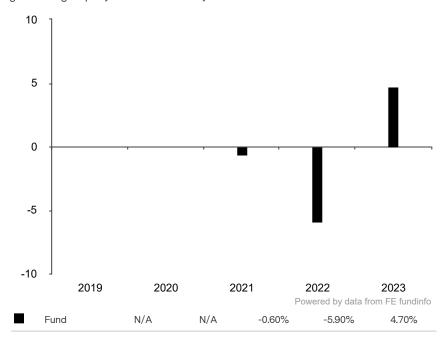

This document is accurate as at 08 March 2024.

This chart shows the fund's performance as the percentage loss or gain per year over the last 3 years.

Subfund launch date: 22 January 2020 Share class launch date: 22 January 2020