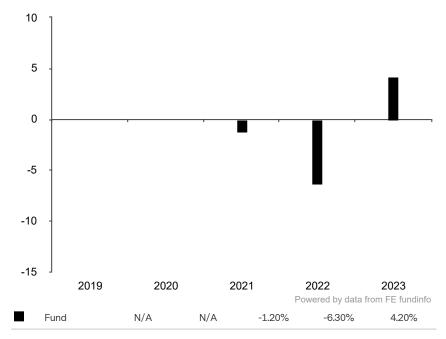

This document is accurate as at 08 March 2024.

This chart shows the fund's performance as the percentage loss or gain per year over the last 3 years.

Subfund launch date: 22 January 2020 Share class launch date: 22 January 2020