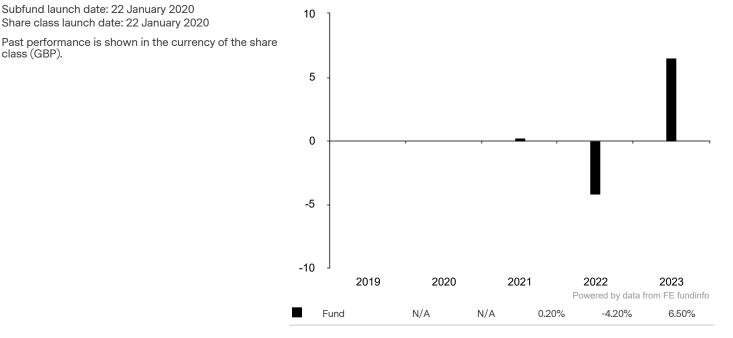

This document is accurate as at 08 March 2024.

This chart shows the fund's performance as the percentage loss or gain per year over the last 3 years.

Subfund launch date: 22 January 2020 Share class launch date: 22 January 2020