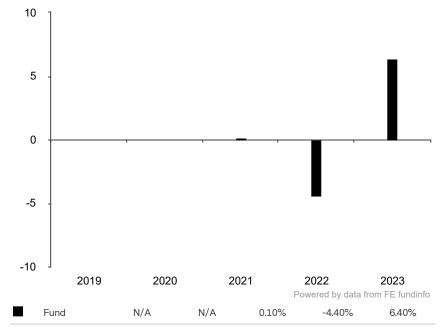

This document is accurate as at 08 March 2024.

This chart shows the fund's performance as the percentage loss or gain per year over the last 3 years.

Subfund launch date: 22 January 2020 Share class launch date: 22 January 2020

Past performance is shown in the currency of the share class (GBP).