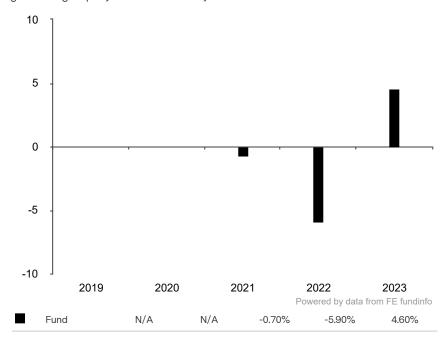

This document is accurate as at 08 March 2024.

This chart shows the fund's performance as the percentage loss or gain per year over the last 3 years.

Subfund launch date: 22 January 2020 Share class launch date: 22 January 2020