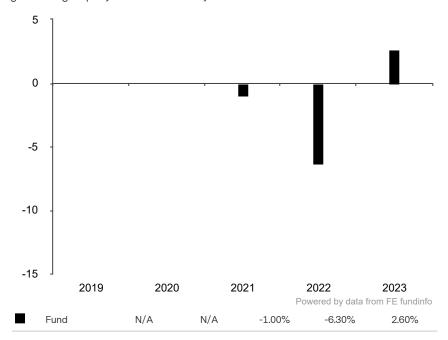

This document is accurate as at 08 March 2024.

This chart shows the fund's performance as the percentage loss or gain per year over the last 3 years.

Subfund launch date: 22 January 2020 Share class launch date: 27 August 2020