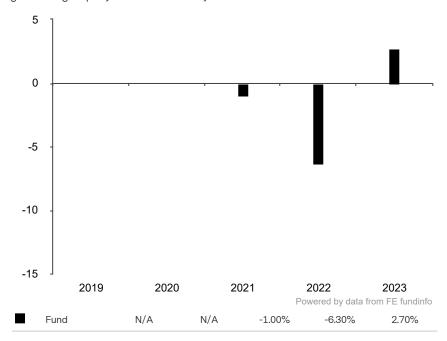

This document is accurate as at 08 March 2024.

This chart shows the fund's performance as the percentage loss or gain per year over the last 3 years.

Subfund launch date: 22 January 2020 Share class launch date: 27 August 2020