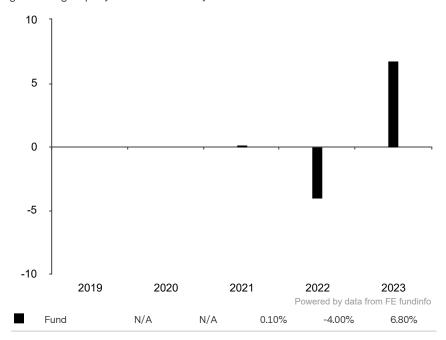

This document is accurate as at 08 March 2024.

This chart shows the fund's performance as the percentage loss or gain per year over the last 3 years.

Subfund launch date: 22 January 2020 Share class launch date: 27 August 2020