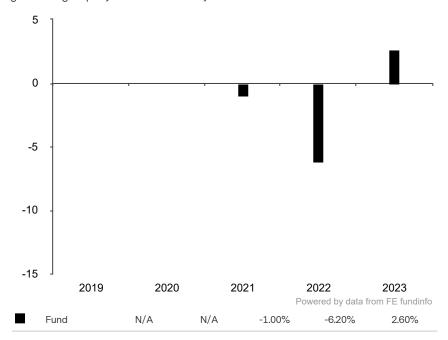

This document is accurate as at 08 March 2024.

This chart shows the fund's performance as the percentage loss or gain per year over the last 3 years.

Subfund launch date: 22 January 2020 Share class launch date: 27 August 2020