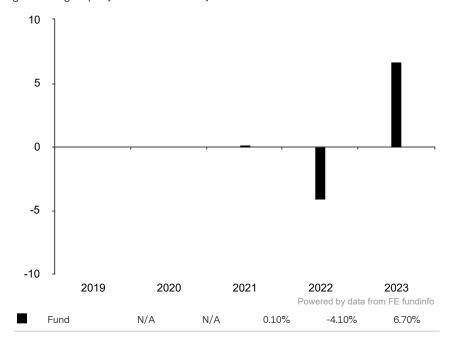

This document is accurate as at 08 March 2024.

This chart shows the fund's performance as the percentage loss or gain per year over the last 3 years.

Subfund launch date: 22 January 2020 Share class launch date: 27 August 2020