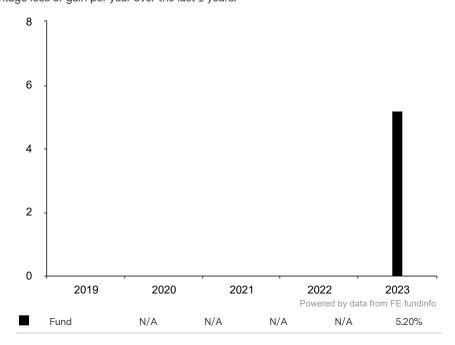

This document is accurate as at 08 March 2024.

This chart shows the fund's performance as the percentage loss or gain per year over the last 1 years.