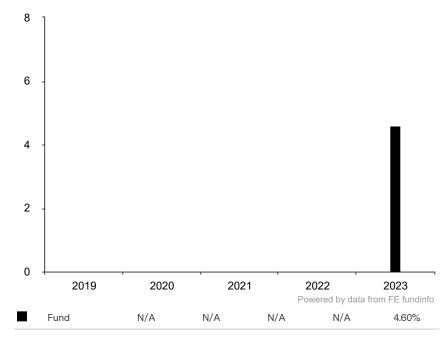

This document is accurate as at 08 March 2024.

This chart shows the fund's performance as the percentage loss or gain per year over the last 1 years.