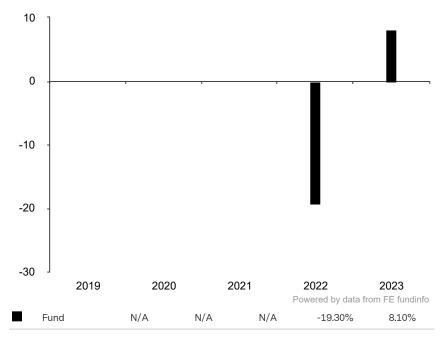

This document is accurate as at 08 March 2024.

This chart shows the fund's performance as the percentage loss or gain per year over the last 2 years.