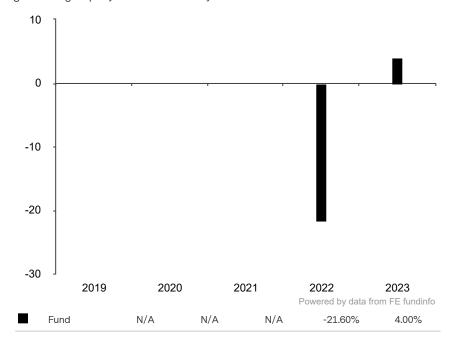

This document is accurate as at 08 March 2024.

This chart shows the fund's performance as the percentage loss or gain per year over the last 2 years.