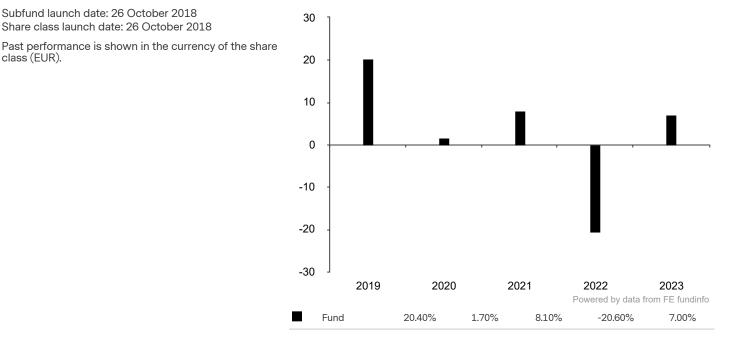

## **Past Performance**

class (EUR).

This document provides you with information on past performance.

Past performance is not a reliable indicator of future performance. Markets could develop very differently in the future. It can help you to assess how the fund has been managed in the past.

This document is accurate as at 08 March 2024.

This chart shows the fund's performance as the percentage loss or gain per year over the last 5 years.

Subfund launch date: 26 October 2018 Share class launch date: 26 October 2018